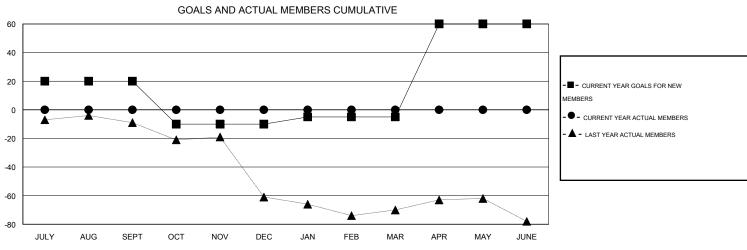

## **LOCATION NORTH DAKOTA**

 $\mathsf{GMT}\;\mathsf{CA}\;1$ 

| Clubs         |                  |                  |                  |                  | Members               |                    |                                     |                    |                  |
|---------------|------------------|------------------|------------------|------------------|-----------------------|--------------------|-------------------------------------|--------------------|------------------|
|               | RESUL            | TS FOR 2016-2017 |                  |                  | RESULTS FOR 2016-2017 |                    |                                     |                    |                  |
| QUARTER       | NEW CLUB<br>GOAL | NEW CLUBS        | DROPPED<br>CLUBS | NET<br>GAIN/LOSS | QUARTER               | NEW MEMBER<br>GOAL | CHARTER AND<br>NEW MEMBERS<br>ADDED | DROPPED<br>MEMBERS | NET<br>GAIN/LOSS |
| JULY/AUG/SEPT | 0                | 0                | 0                | 0                | JULY/AUG/SEPT         | 20                 | 0                                   | 0                  | 0                |
| OCT/NOV/DEC   | 0                | 0                | 0                | 0                | OCT/NOV/DEC           | -30                | 0                                   | 0                  | 0                |
| JAN/FEB/MAR   | 0                | 0                | 0                | 0                | JAN/FEB/MAR           | 5                  | 0                                   | 0                  | 0                |
| APR/MAY/JUNE  | 2                | 0                | 0                | 0                | APR/MAY/JUNE          | 65                 | 0                                   | 0                  | 0                |